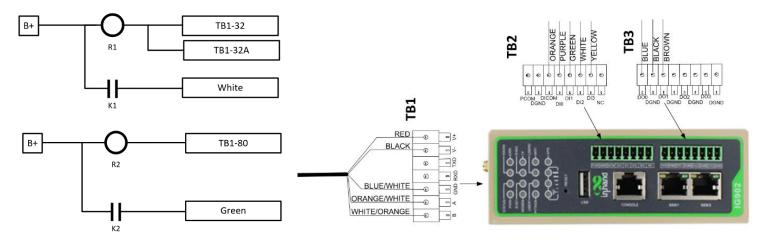

## **Kohler 16 Light Controller**

| Generac Gateway<br>Side Termination | Description    | Wire Color   | Customer Side<br>Terminations             |
|-------------------------------------|----------------|--------------|-------------------------------------------|
| TB1 V+                              | DC+            | Red          | TB1-42A*                                  |
| TB1 V-                              | DC-            | Black        | TB1-2*                                    |
| TB2 DICOM                           | Input Common   | Orange       | TB1-2                                     |
| TB2 DI0                             | Engine Running | Purple       | Hour Meter+<br>(Wire 70)                  |
| TB2 DI1                             | Not In Auto    | Green        | **Relay install required.<br>See diagram. |
| TB2 DI2                             | Common Alarm   | White        | **Relay install required.<br>See diagram. |
| Harness Relay #1                    | СОМ            | Blue         | TB1-3                                     |
|                                     | N/O            | White / Blue | TB1-4                                     |

\*If MODEM and signal lights turn off and data is lost after gen crank, this can indicate a brief loss of power. To correct, ensure red and black wires are connected directly to the battery posts.

\*\*Relays will need to be installed to change switched ground contacts into switched B+. Relay coil rating will need to match system battery voltage.