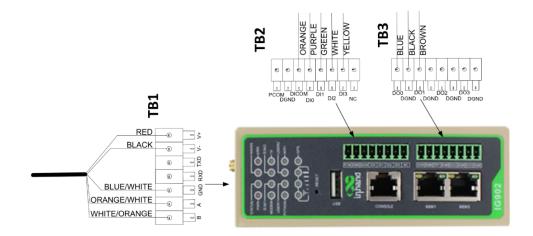

## Deepsea 7310/7320

| Generac Gateway<br>Side Termination | Description | Wire Color   | Customer Side Terminations |
|-------------------------------------|-------------|--------------|----------------------------|
| TB1 V+                              | DC+         | Red          | 2*                         |
| TB1 V-                              | DC-         | Black        | 1*                         |
| TB1 A                               | Data +      | Orange/White | RS485 A+                   |
| TB1 B                               | Data -      | White/Orange | RS485 B-                   |
| TB1 GND                             | Data GND    | White/Blue   | RS485 SCR                  |
| Harness Relay #1                    | СОМ         | Blue         | 2 Wire Start               |
|                                     | N/O         | White / Blue | 2 Wire Start               |

Expected comm settings: Address: 1 Baud Rate: 9600

If different settings are required, please contact support.

\*If MODEM and signal lights turn off and data is lost after gen crank, this can indicate a brief loss of power. To correct, ensure red and black wires are connected directly to the battery posts.