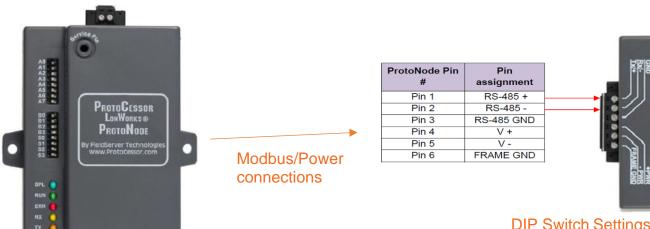

## **DIP Switch Settings**

| Address | A0  | A1  | A2  | A3  | A4     | A5  | A6  |  |
|---------|-----|-----|-----|-----|--------|-----|-----|--|
| 1       | On  | Off | Off | Off | Off    | Off | Off |  |
| Baud    | A7  |     |     | В0  |        | B1  |     |  |
| 9600    | Off |     |     | Off |        | Off |     |  |
| 19200*  | On  |     |     | Off |        | Off |     |  |
| 38400   | Off |     |     | On  | $\neg$ | Off |     |  |
| 57600   | On  |     |     | On  |        | Off |     |  |
| 76800   | C   | Off |     | Off |        | On  |     |  |
| 115200  | On  |     |     | Off |        | On  |     |  |

**Expected Comm Settings:** 

Address: 1

Baud Rate: 19200

Template 1

\*If MODEM and signal lights turn off and data is lost after gen crank, this can indicate a brief loss of power. To correct, ensure red and black wires are connected directly to the battery posts.