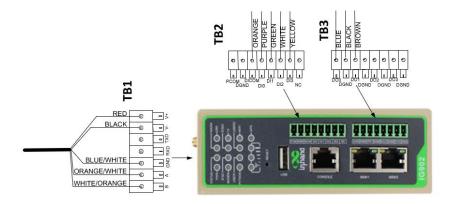

## **Cummins Protonode**

| Generac Gateway Side Termination | Description | Wire Color   | Customer Side Terminations |  |
|----------------------------------|-------------|--------------|----------------------------|--|
| TB1 V+                           | DC+         | Red          | Pin 4*                     |  |
| TB1 V-                           | DC-         | Black        | Pin 5*                     |  |
| TB1 A                            | Data +      | Orange/White | Pin 1                      |  |
| TB1 B                            | Data -      | White/Orange | Pin 2                      |  |
| TB1 GND                          | Data GND    | White/Blue   | Pin 3                      |  |
| Harness Relay #1                 | СОМ         | Blue         | 2 Wire Start**             |  |
|                                  | N/O         | White / Blue | 2 Wire Start**             |  |